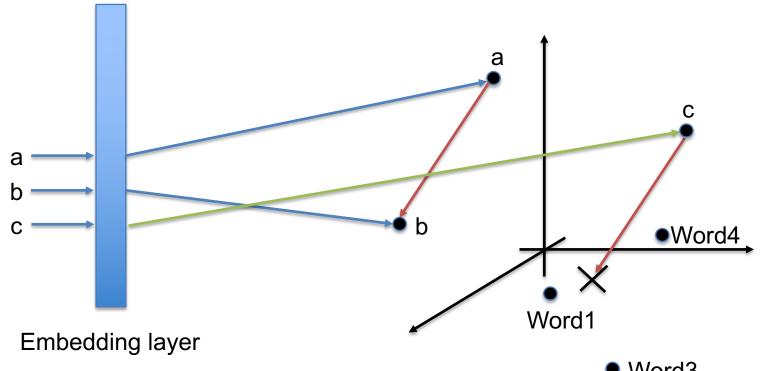

# Homework: Embedding part 2

Words a has some relationship with b. For a given word c, find word d that word c has the same relationship with word d.

- Example 1:
  - a is Paris
  - b is France
  - Word a has a relationship with word b. (in this case a is b's capital).
  - If c is London, what should be d?

# Homework: Embedding part 2

Words a has some relationship with b. For a given word c, find word d that word c has the same relationship with word d.

- Example 2:
  - a is man
  - b is men
  - Word a has a relationship with word b. (in this case a is b's singular form).
  - If c is woman, what should be d?