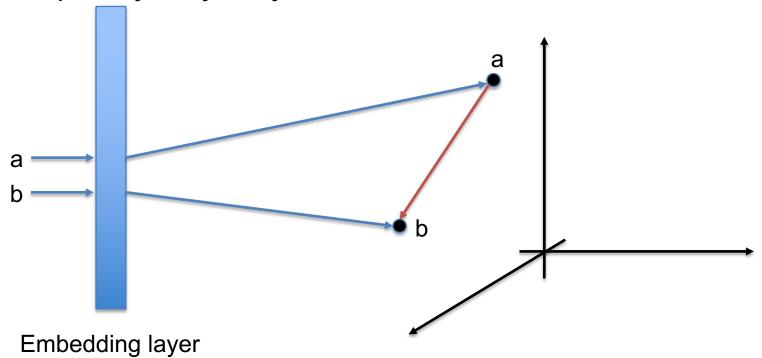

# Homework: Embedding Deadline: Tuesday Nov 27, 3PM

 Given a word, find the closest word to it – hopefully a synonym.

Given a word, find the closest word to it in the dictionary - hopefully a synonym.