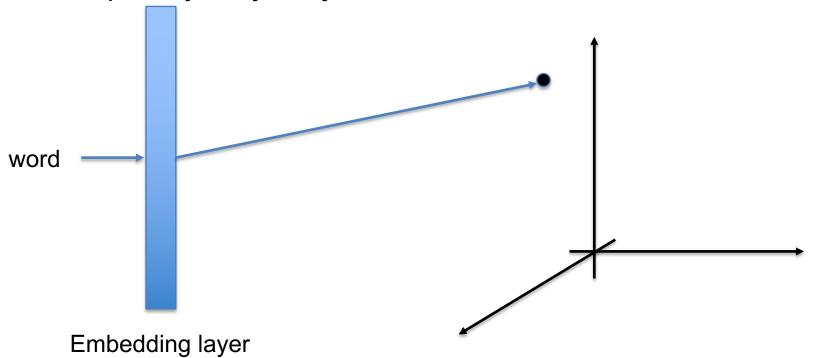

# Homework: Embedding Deadline: Tuesday Nov 27, 3PM

 Given a word, find the closest word to it – hopefully a synonym.

Given a word, find the closest word to it in the dictionary - hopefully a synonym.