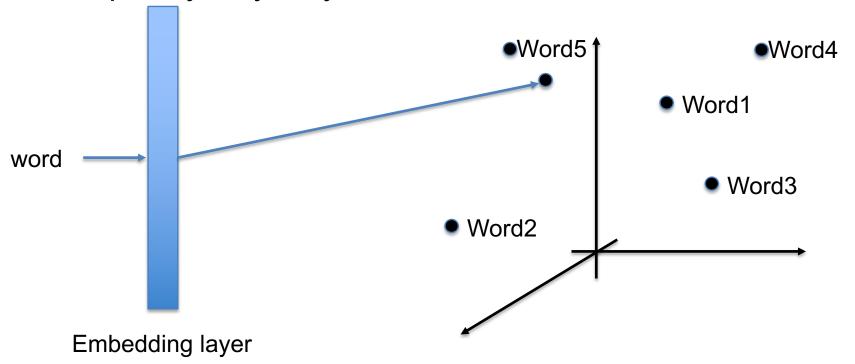

# Homework: Embedding Deadline: Tuesday Nov 27, 3PM

 Given a word, find the closest word to it – hopefully a synonym.

Given a word, find the closest word to it in the dictionary - hopefully a synonym.