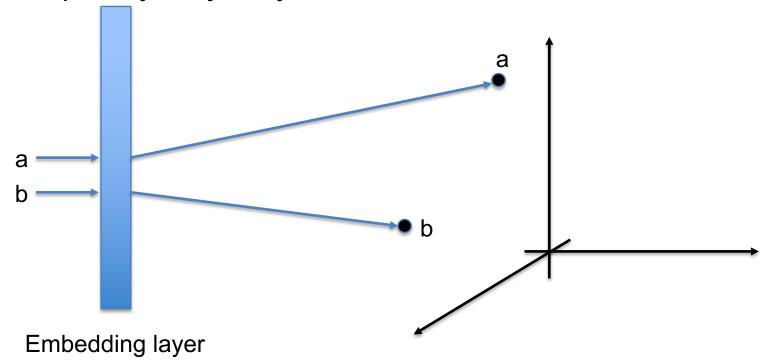

# Homework: Embedding part 2

Words a has some relationship with b. For a given word c, find word d that word c has the same relationship with word d.

- Example 1:
  - a is Paris
  - b is France
  - Word a has a relationship with word b. (in this case a is b's capital).
  - If c is London, what should be d?

# Homework: Embedding part 2

Words a has some relationship with b. For a given word c, find word d that word c has the same relationship with word d.

- Example 2:
  - a is man
  - b is men
  - Word a has a relationship with word b. (in this case a is b's singular form).
  - If c is woman, what should be d?