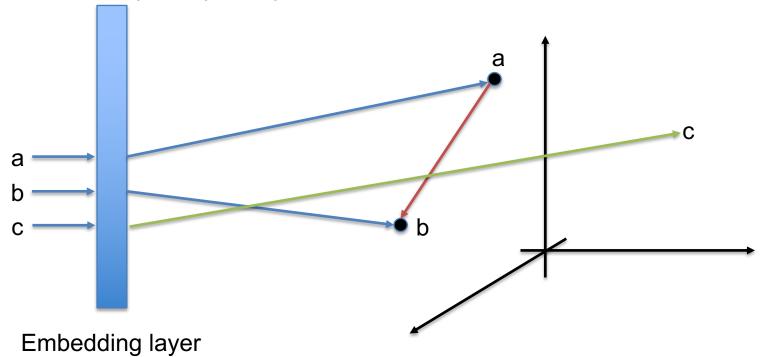

# Homework: Embedding part 2

Words a has some relationship with b. For a given word c, find word d that word c has the same relationship with word d.

- Example 1:
  - a is Paris
  - b is France
  - Word a has a relationship with word b. (in this case a is b's capital).
  - If c is London, what should be d?

# Homework: Embedding part 2

Words a has some relationship with b. For a given word c, find word d that word c has the same relationship with word d.

- Example 2:
  - a is man
  - b is men
  - Word a has a relationship with word b. (in this case a is b's singular form).
  - If c is woman, what should be d?