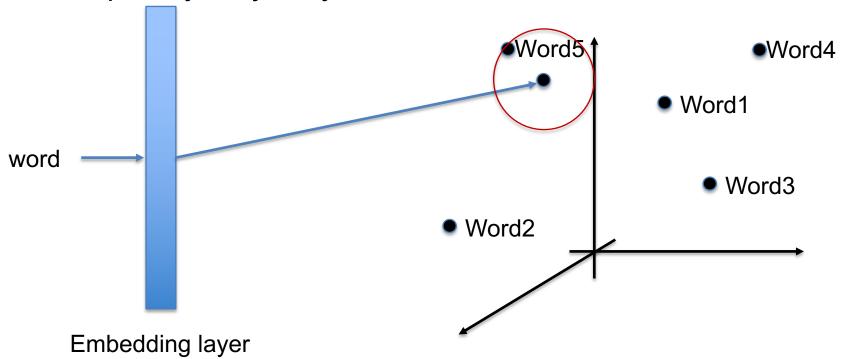

# Homework: Embedding Deadline: Tuesday Nov 27, 3PM

 Given a word, find the closest word to it – hopefully a synonym.

Given a word, find the closest word to it in the dictionary - hopefully a synonym.