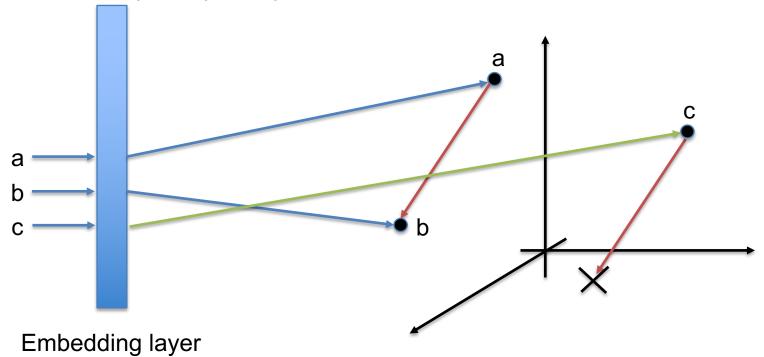

# Homework: Embedding part 2

Words a has some relationship with b. For a given word c, find word d that word c has the same relationship with word d.

- Example 1:
  - a is Paris
  - b is France
  - Word a has a relationship with word b. (in this case a is b's capital).
  - If c is London, what should be d?

# Homework: Embedding part 2

Words a has some relationship with b. For a given word c, find word d that word c has the same relationship with word d.

- Example 2:
  - a is man
  - b is men
  - Word a has a relationship with word b. (in this case a is b's singular form).
  - If c is woman, what should be d?